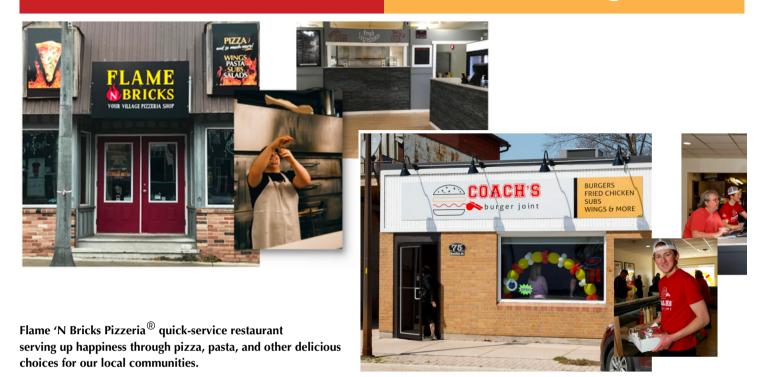

### COMBO Flame 'N Bricks Pizzeria®

### Coach's Burger Joint®

We serve everything from our perfectly cooked and undeniably delicious pizzas to a full menu of other items – including appetizers, salads, pasta, wings, pizzadillas, panzerotti, and subs.

We are looking for partners to join our small-town community businesses.

We offer a simple, profitable, low-cost, growing business. The success of our franchisees is our number one priority. Feel confident being supported by a team that has years of restaurant development and operations experience. We provide hands-on training and continual support. Our turn-key operation provides all the support to launch and grow your business.