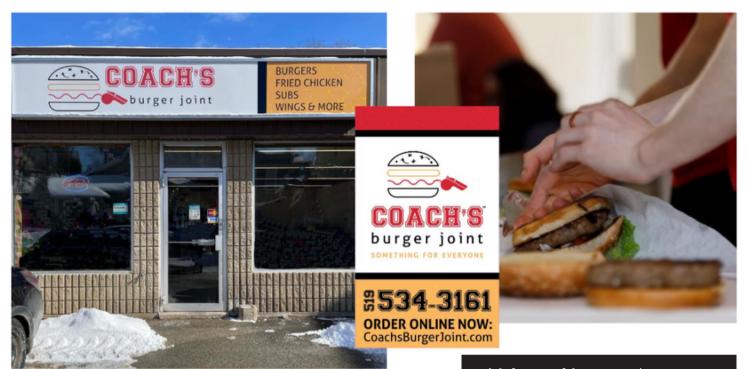

# Franchise for Sale Coach's Burger Joint® - Wiarton, ON

This fast food restaurant is unique because, despite being a franchise, it has a "Mom and Pop shop" feel.

Coach's Burger Joint<sup>®</sup> Wiarton is open and ready for you to take over this successful business. This location has been open since November 2021.

Coach's Burger Joint has something for everyone. What are you craving?

We are looking for partners to join our small-town community businesses.

We offer a simple, profitable, low-cost, growing business. The success of our franchisees is our number one priority.

Coach's Burger Joint<sup>®</sup> has a variety of fantastic menu offerings, from great-tasting burgers, chicken, fish, sandwiches, and salads, all served in our small-town relaxed atmosphere.

Our team has years of restaurant development and operations experience. We provide hands-on training and continual support. Our turn-key operation provides all the support to launch and grow your business.