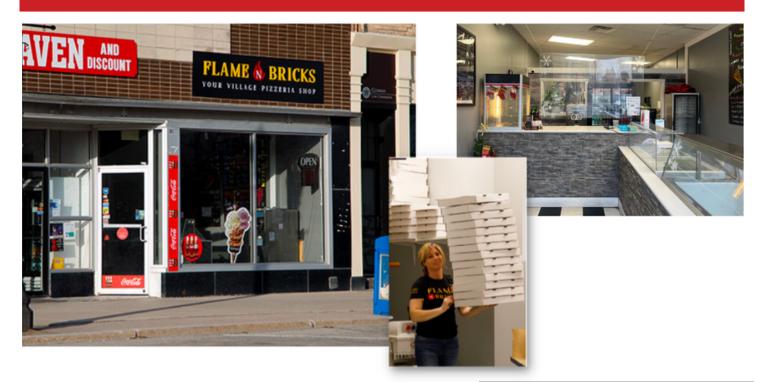

# Franchise for Sale Flame 'N Bricks Pizzeria® - Goderich, ON

Flame 'N Bricks Pizzeria<sup>®</sup> is a quick-service restaurant serving up happiness through pizza, pasta, and other delicious choices for our local communities.

We serve everything from our perfectly cooked and undeniably delicious pizzas to a full menu of other items – including appetizers, salads, pasta, wings, pizzadillas, panzerotti, and subs.

We have the best kid-friendly, parent-approved options for diners of all ages.

We are looking for partners to join our small-town family of businesses. We offer a simple, profitable, low-cost, growing business. The success of our franchisees is our number one priority.

Our Goderich location is fully operational and opened in 2021 during the pandemic. Since then, this location has continued to grow and increase its profitability.