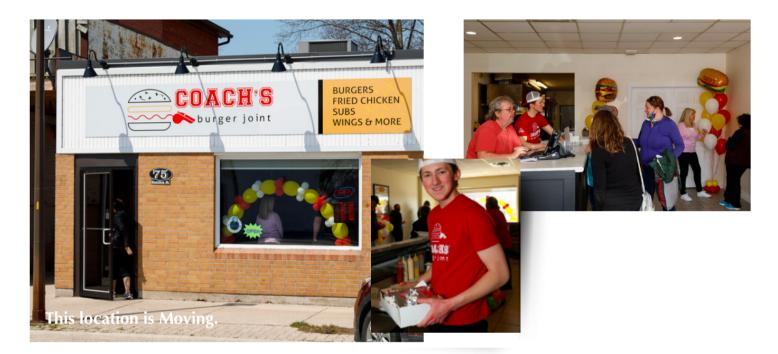

### Coach's Burger Joint® - Goderich, ON

This fast food restaurant is unique because, despite being a franchise, it has a "Mom and Pop shop" feel.

Coach's Burger Joint® has something for everyone. What are you craving?

We are looking for partners to join our small-town community businesses.

We offer a simple, profitable, low-cost, growing business. The success of our franchisees is our number one priority.

Our Goderich location is fully operational and opened in spring 2022. Since then, this location has continued growing and increasing its profitability.

This successful small-town business is in an excellent location for a family who enjoys being part of a community and a life outside of the "big city" with all the amenities of the city.

Coach's Burger Joint® franchises are supported by a team that has years of restaurant development and operations experience. We provide handson training and continual support. Our turn-key operation provides all the support to launch and grow your business.